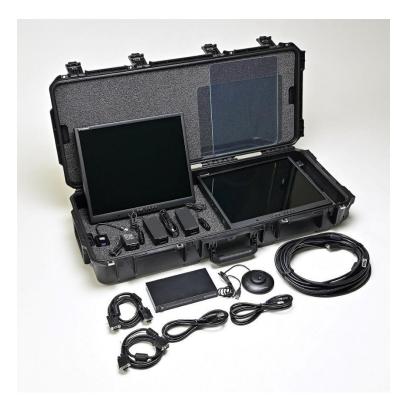

## The Auxiliary Kit Package includes the following:

- 1. 17" Reversible LCD Monitors-Quantity 2
  - High Brightness, 1000 NTS
  - TFT with LED backlighting
  - 1280 X 1040 resolution
  - Aspect Ratio: 5:4
  - Contrast Ratio 1000:1
  - 60Hz refresh
  - 12V, 4A DC input via 4 pin XLR or AC 120-240V input
  - SDI input and output
  - 2 HDMI inputs
  - USB interface
  - Handheld Remote Control
  - Other monitor sizes and brightness (up to 1500 NTS) available
- 2. Teleprompting glass 40% reflective, 60% transmission, 323 x 254 mm (12-3/4 x 10"). Quantity 2
  - Other sizes and reflectivity/transmission options available
- 3. HDMI to SDI converter w/USB power
- 4. 2 SDI cables 10ft and 50ft
- 5. USB Scroll wheel
- 6. All packaged in a TSA approved hard-shell travel case
  - o Dimensions: 39" X 17" X 7"
  - Weight: 60 lbs with standard monitors and glass
  - Roller wheels for ease of transport

Auxiliary kit shown with TeleStepper Stands

Auxiliary kit with TSA approved Hard-shell case