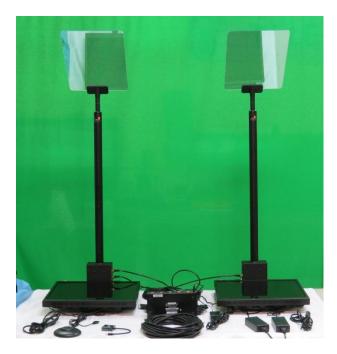

## Auxiliary Kit for TeleStepper© TelePrompting System Specifications

The Auxiliary kit provides all the necessary equipment for a complete dual stand Presidential TelePrompting system. Seamless integration with the TeleStepper Teleprompting system allows easy setup/tear down and shipping

Auxiliary kit shown with TeleStepper Stands

Auxiliary kit with TSA approved Hard-shell case