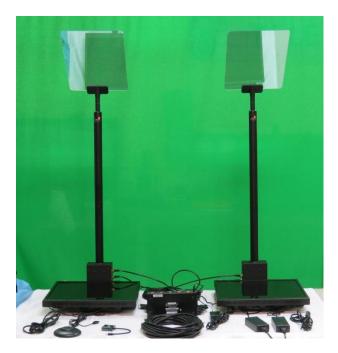

## Auxiliary kit shown with TeleStepper Stands

## Auxiliary Kit for TeleStepper© TelePrompting System Specifications

The Auxiliary kit provides all the necessary equipment for a complete dual stand Presidential TelePrompting system. Seamless integration with the TeleStepper Teleprompting system allows easy setup/tear down and shipping

## The Auxiliary Kit Package includes the following:

- 1. 17" Reversible LCD Monitors Quantity 2
  - High Brightness, 1000 NTS
  - TFT with LED backlighting
  - 1280 X 1040 resolution
  - Aspect Ratio: 5:4
  - Contrast Ratio 1000:1
  - 60Hz refresh
  - 12V, 4A DC input via 4 pin XLR or AC 120-240V input
  - SDI input and output
  - 2 HDMI inputs
  - USB interface
  - Handheld Remote Control
  - Other monitor sizes and brightness available
- 2. Teleprompting glass 40% reflective, 60% transmission, 13" x 11". Quantity 2
  - Other sizes and reflectivity/transmission options available
- 3. HDMI to SDI converter w/USB power
- 4. 2 SDI cables 10ft and 50ft
- 5. USB Scroll wheel
- 6. All packaged in a TSA approved hard-shell travel case
  - o Dimensions: 39" X 17" X 7"
  - Weight: 60 lbs with standard 17" monitors, 13" x 11" glass
  - Roller wheels for ease of transport