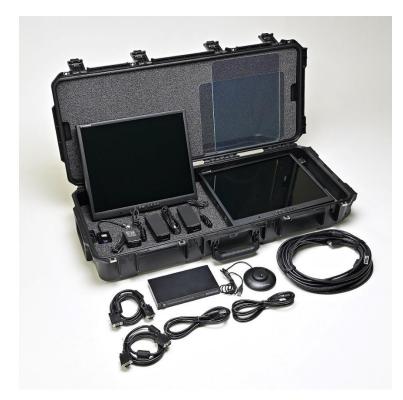

## Auxiliary kit with TSA approved Hard-shell case

## The Auxiliary Kit Package includes the following:

- 1. 17" Reversible LCD Monitors Quantity 2
  - High Brightness, 1000 NTS
  - TFT with LED backlighting
  - 1280 X 1040 resolution
  - Aspect Ratio: 5:4
  - Contrast Ratio 1000:1
  - 60Hz refresh
  - 12V, 4A DC input via 4 pin XLR or AC 120-240V input
  - SDI input and output
  - 2 HDMI inputs
  - USB interface
  - Handheld Remote Control
  - Other monitor sizes and brightness available
- 2. Teleprompting glass 40% reflective, 60% transmission, 13" x 11". Quantity 2
  - Other sizes and reflectivity/transmission options available
- 3. HDMI to SDI converter w/USB power
- 4. 2 SDI cables 10ft and 50ft
- 5. USB Scroll wheel
- 6. All packaged in a TSA approved hard-shell travel case
  - o Dimensions: 39" X 17" X 7"
  - Weight: 60 lbs with standard 17" monitors, 13" x 11" glass
  - Roller wheels for ease of transport