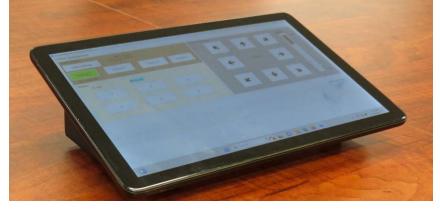

3. PresenterTek's Touch-Screen Controller

4. Manual Pan Left/Right Toggle Switch on unit

- Standard 10/100 Mbps Ethernet RJ45 input
- Built in HTML server and free PC based software for easy configuration to your LAN
- Automate studio production & reduce labor costs to achieve high ROI
- Perfect for live-stream events
- Manual toggle switch for Pan left/right
- Warranted for 3 years