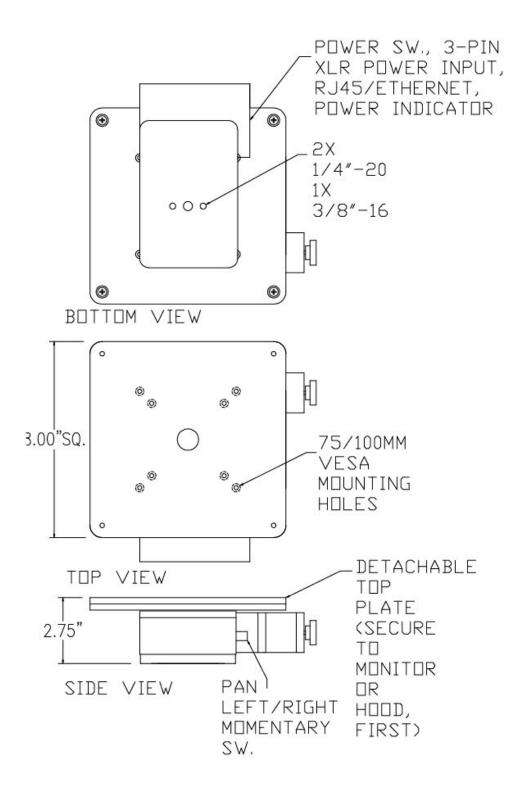

|
|                           | UL and CE certified external wall supply                                    |
| Weight (not including PTZ | □ 7lbs.                                                                     |
| Camera Hood)              |                                                                             |
| Certifications            | RoHS compliant, UL-listed components. Power                                 |
|                           | supply UL and CE approved.                                                  |
| Warranty                  | Three years from date of purchase, parts and                                |
|                           | labor                                                                       |

#### **TeleSpinIP Dimensions**