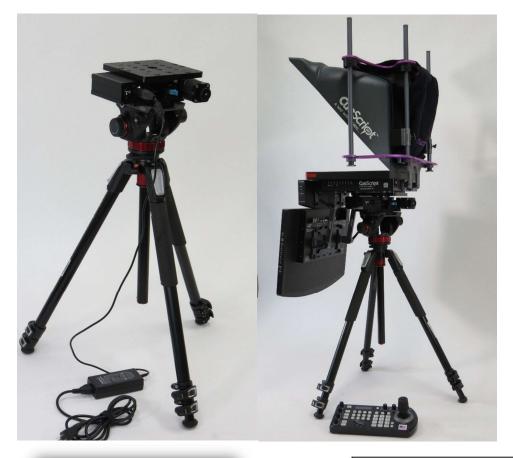

Shown with PTZ Camera Controller, TelePrompting hood, TalentMonitor and Tripod (not included)

- Add 180-degree rotation to your existing PTZ TelePrompting hood
- Standard Dovetail mounting. Easily mounts to almost any Tripod
- 75/100 mm VESA mounting to your TelePrompting hood
- Operates with almost any PTZ Camera controller

### **TeleSpinIP:**

- Remotely positionable for multiple talents
- Standard dovetail mount adapts to almost any Tri-pod or pedestal
- 75/100 mm VESA mounting to your PTZ TelePrompting hood
- Quiet and smooth direct-drive operation
- Extremely affordable option
- Studio use or Portable for remote events
- Repeatable shot recall using pre-set positioning
- Multiple Methods of Operation
  - Operate using popular PTZ camera controllers that conform to VISCA-IP or VISCA-Serial Standards including: Sony, BirdDog, PTZ Optics, RocoSoft, Creston, Ross Video, Bolin-and others
  - 2. Free PC Software using our Free PresenterTek IP Controller Software