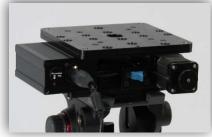

### What's Included:

- Pan Module
- Detachable top plate with 75/100 mm VESA mounting
- Hardware to attach top plate to Pan module
- 100/240 VAC IEC input Power Supply with 6' power cable
- Hardware and tools required for assembly